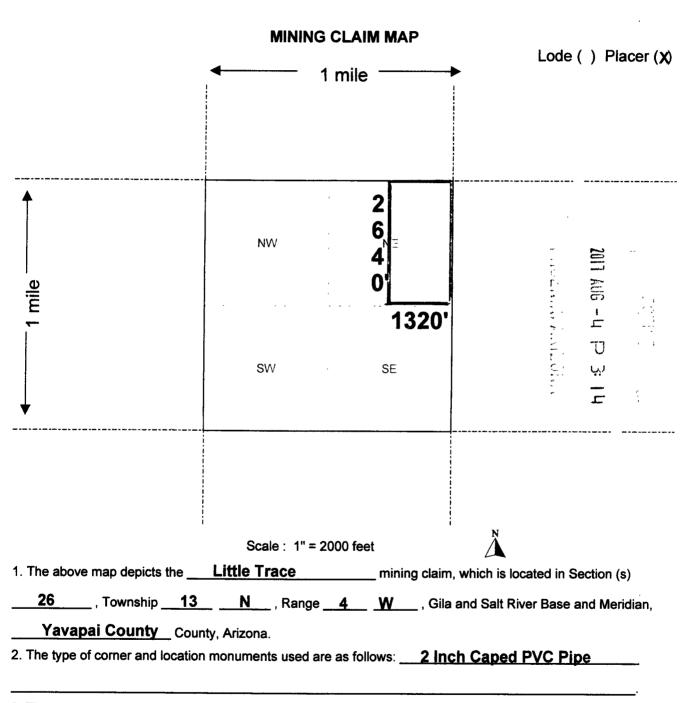

| 1. | The unders improvement September Yavapai | nts, or e | equivaler<br>for t | it value | added<br>wing | , as the<br>contigu | e annu | ial asse | essme | ent wo | nded for development<br>ork for the assessment<br>claim(s), located in | t year ending |
|----|------------------------------------------|-----------|--------------------|----------|---------------|---------------------|--------|----------|-------|--------|------------------------------------------------------------------------|---------------|
|    |                                          |           |                    |          |               | Tp                  | Rg     | Sec      |       | Mer    | County Recordation                                                     | Co. Recording |

|                |                | Тр    | Rg        | Sec       | Mer | County Recordation | Co. Recording |
|----------------|----------------|-------|-----------|-----------|-----|--------------------|---------------|
| BLM Serial No. | Name of Claim  | Exar  | nple: 13N | V 5E 14 N | IDM | Book and Page No.  | Date          |
| 421633         | Alders Hideout | 12.5N | 2W        | 19        | SR  | B 4938 - P 654     | 02/20/13      |
|                |                |       |           |           |     |                    |               |
|                |                |       |           |           |     | PHQ                |               |
|                |                |       |           |           |     | PHOENIX.           | 2             |
|                |                |       |           |           |     |                    | 120           |
|                |                |       |           |           |     | ARIZ               | EIVED         |
|                |                |       |           |           |     | ARIZONA            |               |
|                |                |       | 20        |           |     | œ                  |               |
|                |                |       |           |           |     |                    |               |
|                | •              |       |           |           |     |                    |               |

| BLM Serial No. | Name of Claim | Tp<br>Exai | Rg<br>nple: 13N | Sec<br>V 5E 14 N | Mer<br>IDM | County Recordation Book and Page No. | Co. Recording  Date |
|----------------|---------------|------------|-----------------|------------------|------------|--------------------------------------|---------------------|
| 435078         | Just A Trace  | 13N        | 4W              | 25               | SR         | 2015-0053520                         | 11/09/15            |
| 411274         | Little Bucket | 13N        | 4W              | 24               | SR         | B4835-P861                           | 09/26/11            |
| 416357         | Los Padres    | 13N        | 4W              | 25               | SR         | B4888-P65                            | 06/20/12            |
| 445331         | Little Trace  | 13N        | 4W              | 26               | SR         | B4856-P400                           | 08/05/17            |
|                |               |            |                 |                  |            | PH                                   | 78                  |
|                |               |            |                 |                  |            | PHOEN                                | 2 3                 |
|                |               |            |                 |                  |            | ×,                                   | RECEI               |
|                |               |            |                 |                  |            | RIZ                                  | D THE               |
|                |               |            |                 |                  |            | ARIZONA                              |                     |
|                |               |            |                 |                  |            | -                                    |                     |